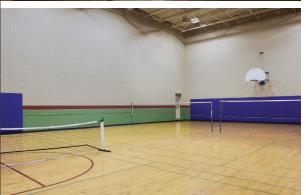

## Thornhill Thunder Soccer Club 2022 Challenge Cup

HOTEL FEATURES

- Easy access to highways
- · Parking and high-speed Wi-Fi included
- · Two indoors pools available year round
- · One outdoor pool with food and drink service
- Access to 30,000 sq. ft fitness facility cardio and weight room, full size gymnasium for your team to play basketball, badminton, billiards and ping pong
- · On-site restaurant, lounge, Starbucks, room service
- 60+ restaurants and Tim Hortons in walking distance
- · Hospitality suites and team menus available