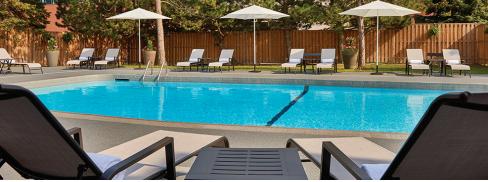

## Thornhill Thunder Soccer Club 2022 Challenge Cup

HOTEL FEATURES

- Easy access to highways
- · Parking and high-speed Wi-Fi included
- · Two indoors pools available year round
- · One outdoor pool with food and drink service
- Access to 30,000 sq. ft fitness facility cardio and weight room, full size gymnasium for your team to play basketball, badminton, billiards and ping pong
- · On-site restaurant, lounge, Starbucks, room service
- 60+ restaurants and Tim Hortons in walking distance
- · Hospitality suites and team menus available