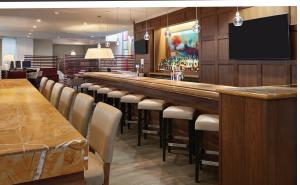

## Thornhill Thunder Soccer Club 2022 Challenge Cup

HOTEL FEATURES

- Easy access to highways
- · Parking and high-speed Wi-Fi included
- · Two indoors pools available year round
- · One outdoor pool with food and drink service
- Access to 30,000 sq. ft fitness facility cardio and weight room, full size gymnasium for your team to play basketball, badminton, billiards and ping pong
- · On-site restaurant, lounge, Starbucks, room service
- 60+ restaurants and Tim Hortons in walking distance
- · Hospitality suites and team menus available