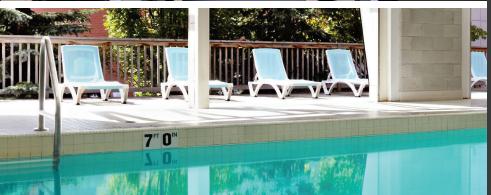

## Thornhill Thunder Soccer Club 2022 Challenge Cup

HOTEL FEATURES

- Easy access to highways
- · Parking and high-speed Wi-Fi included
- · Two indoors pools available year round
- · One outdoor pool with food and drink service
- Access to 30,000 sq. ft fitness facility cardio and weight room, full size gymnasium for your team to play basketball, badminton, billiards and ping pong
- · On-site restaurant, lounge, Starbucks, room service
- 60+ restaurants and Tim Hortons in walking distance
- · Hospitality suites and team menus available